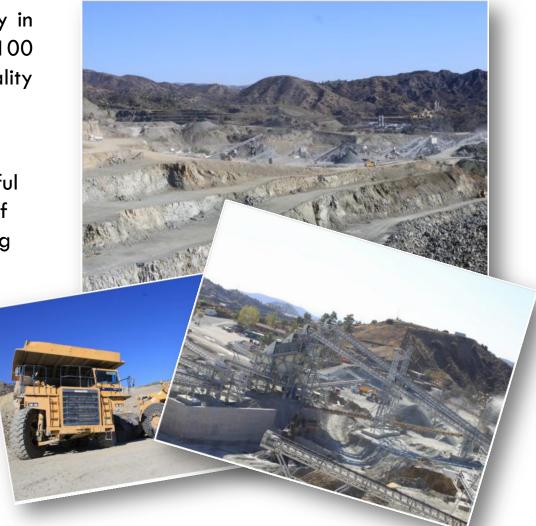

#### **QUARRY**

The largest privately own quarry in the island 750.000 sq.metrs. 100 million tones of excellent quality aggregates reserves

#### **Crushing Plant**

First of its kind in Europe, successful installation and implementation of technologically advanced crushing plant unit - production capacity 1.300 tones per hour

 Electronically controlled unit at different stages of production – crushing, sieving processing and differentiation – washing up segregation.

# M. S. (Transport) Vassas Ltd

- Licensed to collect and transport waste materials .
- Privately own heavy lorry and truck trailers fleet.
- Transportation of group production island wide.
- Capability of transportation and relocation of heavy equipment and machinery.