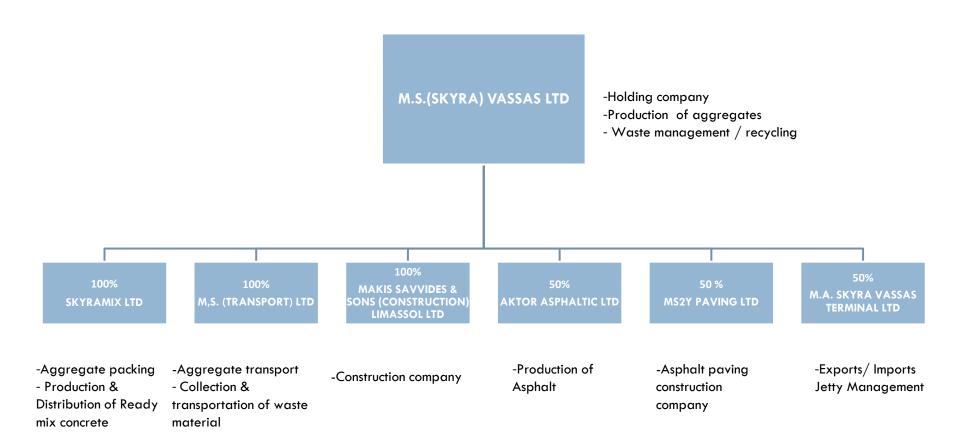

Location: Monagroulli 30 km northeast of limassol and only 19km of privately own jetty at Vasiliko area.