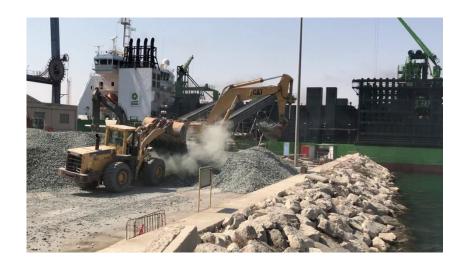

#### **EXPORTS**

M.S Skyra Vassas LTD is currently producing, transporting and exporting aggregates for the Leviathan project in the Mediterranean sea to be used as the underwater gas pipeline bedding.

# M.A. Skyra Vassas Terminal Ltd

- Licensed by the Cyprus Port
   Authority for the construction and operation of the only privately own jetty in Cyprus.
- Consider vital investment to facilitate the groups imports and exports operations.