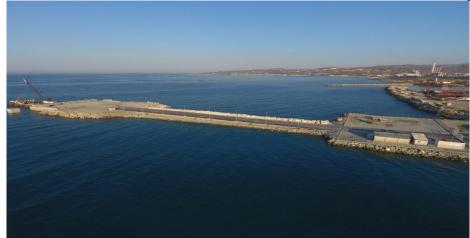

#### PRIVATE PORT FACILITIES - UNDER CONSTRUCTION (VASSILIKO, LARNACA)

# M.A. Skyra Vassas Terminal Ltd

- Licensed by the Cyprus Port
   Authority for the construction and operation of the only privately own jetty in Cyprus.
- Consider vital investment to facilitate the groups imports and exports operations.

# Marine Constructions

 Construction and infrastructure techniques for Port Projects. For example, metal and injected Piles, interpenetrated Piles and metal boards.