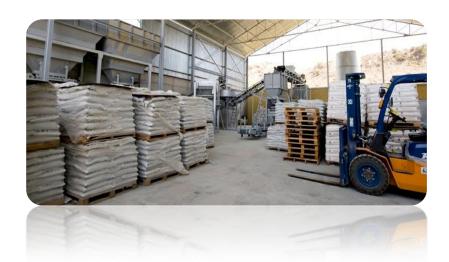

#### **Aggregate Packing Plant**

- Processing, packing and distribution of aggregates of 25kg and 1tone bags.
- Capability of size and weights of aggregates.