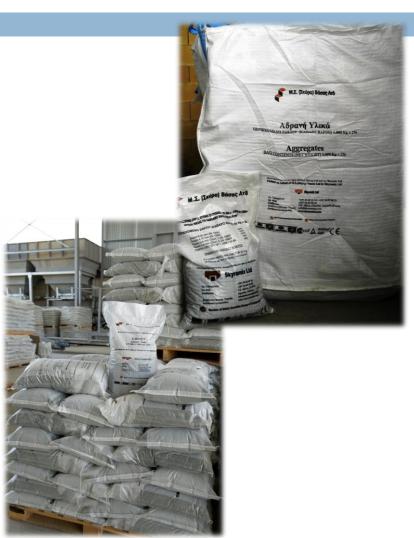

#### **Aggregate Packing Plant**

- Processing, packing and distribution of aggregates of 25kg and 1tone bags.
- Capability of size and weights of aggregates.