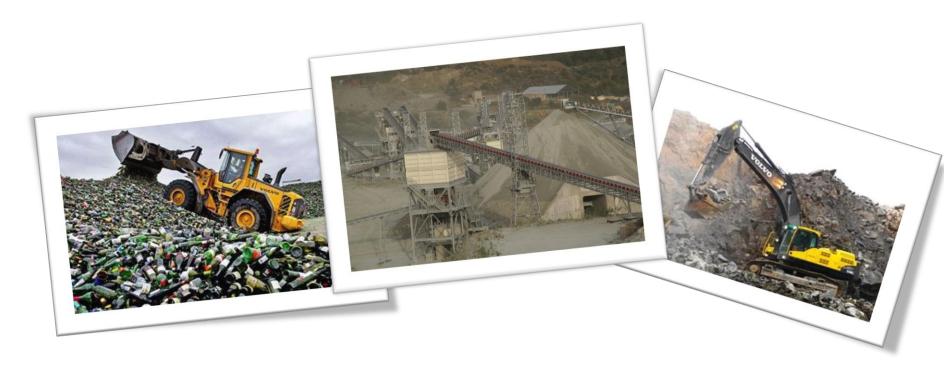

#### **QUARRY**

The largest privately own quarry in the island 750.000 sq.metrs. 100 million tones of excellent quality aggregates reserves

#### **Crushing Plant**

First of its kind in Europe, successful installation and implementation of technologically advanced crushing plant unit - production capacity 1.300 tones per hour

 Electronically controlled unit at different stages of production – crushing, sieving processing and differentiation – washing up segregation.

# **Waste Management Plant**

- First of its kind unit of processing construction & demolition waste materials in Cyprus.
- □ Licensed to storage hazardous material waste ex. Rockwool and asbestos.
- Licensed to accept and handle of solid waste such as, glass packaging, car windshields, wood and tyres.