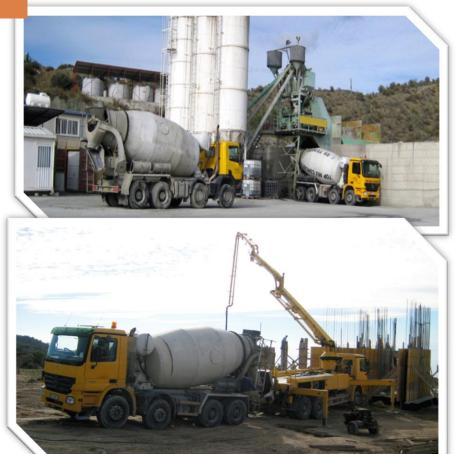

#### Ready mix concrete — Batching plant

- Production and distribution of ready mix concrete.
- Permanent and mobile units with production capacity from 80 –
   100 cubic meters per unit per hour.
- High quality and reliable mechanical equipment, machinery and concrete pumps.