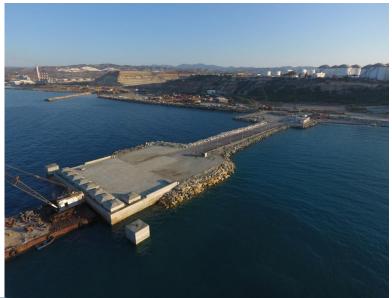

# M.A. Skyra Vassas Terminal Ltd

- Licensed by the Cyprus Port
   Authority for the construction and operation of the only privately own jetty in Cyprus.
- Consider vital investment to facilitate the groups imports and exports operations.

#### PRIVATE PORT FACILITIES - UNDER CONSTRUCTION (VASSILIKO, LARNACA)