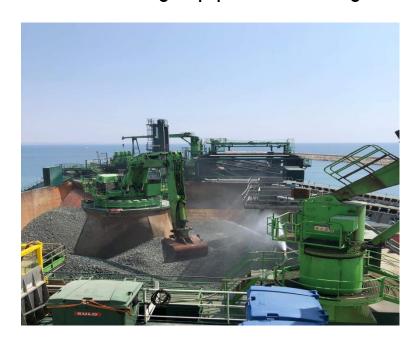

#### **EXPORTS**

M.S Skyra Vassas LTD is currently producing, transporting and exporting aggregates for the Leviathan project in the Mediterranean sea to be used as the underwater gas pipeline bedding.

# M.A. Skyra Vassas Terminal Ltd

- Licensed by the Cyprus Port
   Authority for the construction and operation of the only privately own jetty in Cyprus.
- Consider vital investment to facilitate the groups imports and exports operations.