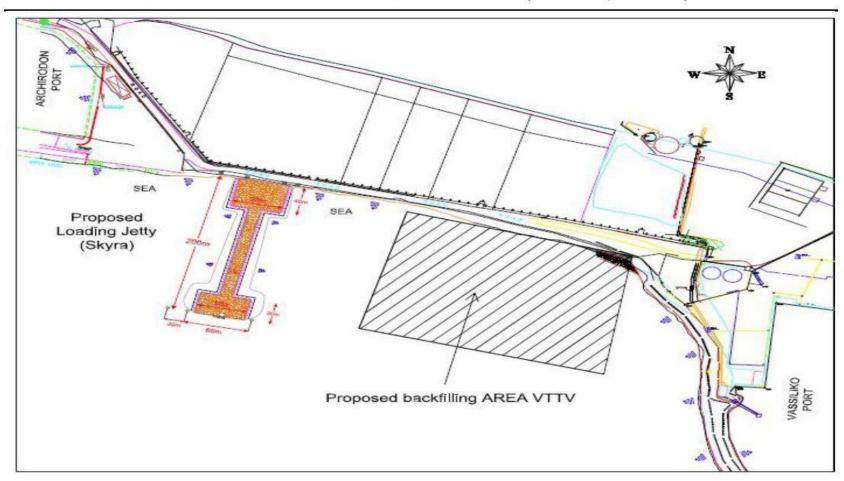

Constructions of athletic grounds.



# New activities / Investments

# M.A. Skyra Vassas Terminal Ltd

- Licensed by the Cyprus Port
   Authority for the construction and operation of the only privately own jetty in Cyprus.
- Consider vital investment to facilitate the groups imports and exports operations.







# Pilling and drilling equipment.

#### Pilling drilling machine



#### Vibro hammer





# Marine Constructions



 Construction and infrastructure techniques for Port Projects. For example, metal and injected Piles, interpenetrated Piles and metal boards.





#### Construction of sport center facilities in Pentakomo village.









#### CONSTRUCTION OF FOOTBALL STADIUM AT AGIOS TICHONAS, LIMASSOL





#### PRIVATE PORT FACILITIES - UNDER CONSTRUCTION (VASSILIKO, LARNACA)



## New activities / Investments

- Construction of platform of importation/ exportation of bitumen.
- Construction of waste management unit.
- Development of a unit to handle recycling industrial waste.

 Construction of infrastructure and technical works for ports facilities.