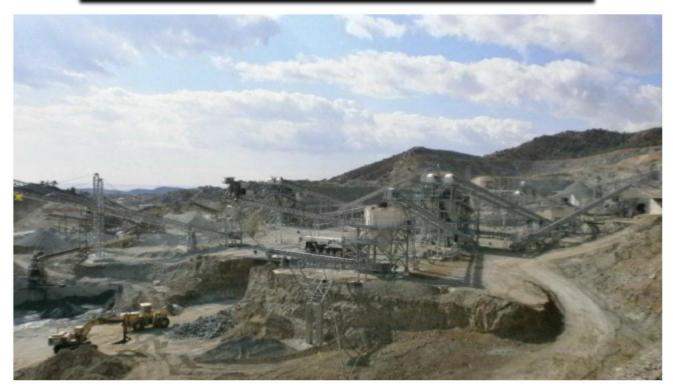

# SKYRA VASSAS GROUP OF COMPANIES ORGANIC STRUCTURE

### M. S. (Skyra) Vassas Ltd

## **MAIN ACTIVITIES**

#### Ready mix concrete — Batching plant

- Production and distribution of ready mix concrete.
- Permanent and mobile units with production capacity from 80 –
   100 cubic meters per unit per hour.
- High quality and reliable mechanical equipment, machinery and concrete pumps.

#### **Aggregate Packing Plant**

- Processing, packing and distribution of aggregates of 25kg and 1tone bags.
- Capability of size and weights of aggregates.

# M. S. (Transport) Vassas Ltd

- Licensed to collect and transport waste materials .
- Privately own heavy lorry and truck trailers fleet.
- Transportation of group production island wide.
- Capability of transportation and relocation of heavy equipment and machinery.

#### **Asphalt Plant**

- Privately own asphalt plant.
- Production Capacity 200 tones per hour.
- Importation, storage and distribution of bitumen.

#### **Construction Company**

- Licensed to execute all types of technical works class A.
- Demolition and formation, de commissioning of asbestos quarry.
- Reformation projects.
- □ Road works (construction reformation improvement of road network across the island)
- Port works.
- Constructions of athletic grounds.

# M.A. Skyra Vassas Terminal Ltd

- Licensed by the Cyprus Port
   Authority for the construction and operation of the only privately own jetty in Cyprus.
- Consider vital investment to facilitate the groups imports and exports operations.