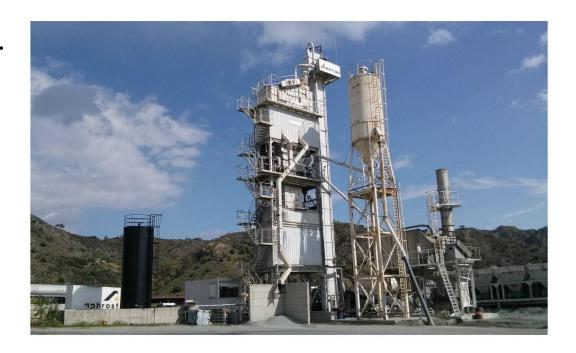

#### **Asphalt Plant**

- Privately own asphalt plant.
- Production Capacity 200 tones per hour.
- Importation, storage and distribution of bitumen.