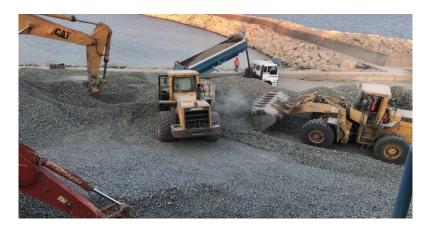

#### **EXPORTS**

M.S Skyra Vassas LTD is currently producing, transporting and exporting aggregates for the Leviathan project in the Mediterranean sea to be used as the underwater gas pipeline bedding.

# M.A. Skyra Vassas Terminal Ltd

- Licensed by the Cyprus Port
   Authority for the construction and operation of the only privately own jetty in Cyprus.
- Consider vital investment to facilitate the groups imports and exports operations.