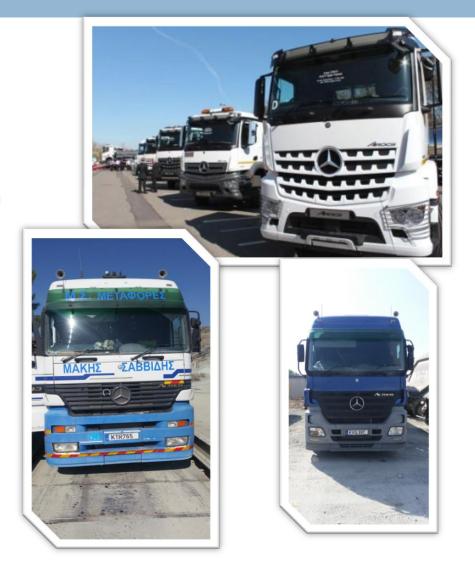

# M. S. (Transport) Vassas Ltd

- Licensed to collect and transport waste materials .
- Privately own heavy lorry and truck trailers fleet.
- Transportation of group production island wide.
- Capability of transportation and relocation of heavy equipment and machinery.