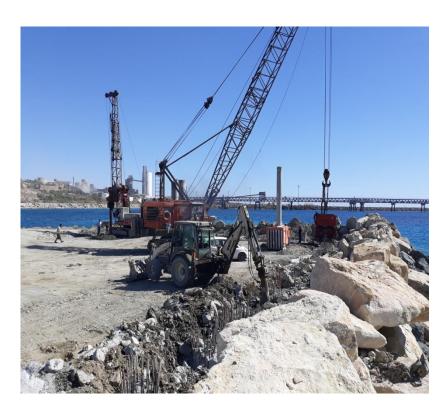

# Marine Constructions

 Construction and infrastructure techniques for Port Projects. For example, metal and injected Piles, interpenetrated Piles and metal boards.

#### PRIVATE PORT FACILITIES - UNDER CONSTRUCTION (VASSILIKO, LARNACA)