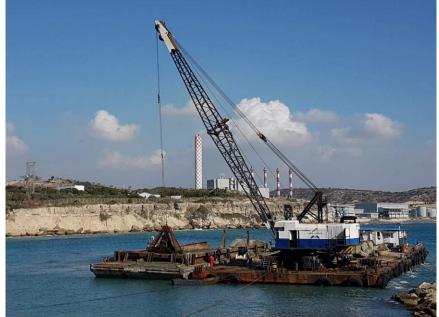

#### PRIVATE PORT FACILITIES - UNDER CONSTRUCTION (VASSILIKO, LARNACA)

# Marine Constructions

 Construction and infrastructure techniques for Port Projects. For example, metal and injected Piles, interpenetrated Piles and metal boards.