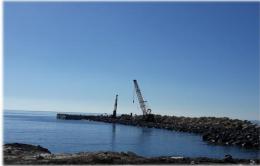

#### **Projects** - Marine Works

- Design, construction and build of our private port.
- Rehabilitation of the area of phosphogypsum deposits in the region of Vassilikos and construction of shields for protection against marine erosion of the coastal front.

#### Construction and infrastructure techniques for Marine Projects:

Metal and injected Piles, interpenetrated Piles and metal boards.

Embankment, transport and placement of boulders.

Use of a floating crane and barge for the transport and placement of boulders.