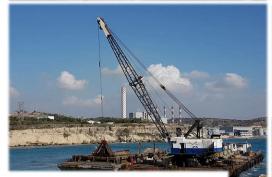

#### **Projects** - Marine Works

- Design, construction and build of our private port.
- Rehabilitation of the area of phosphogypsum deposits in the region of Vassilikos and construction of shields for protection against marine erosion of the coastal front.

#### Construction and infrastructure techniques for Marine Projects:

Metal and injected Piles, interpenetrated Piles and metal boards.

Embankment, transport and placement of boulders.

Use of a floating crane and barge for the transport and placement of boulders.