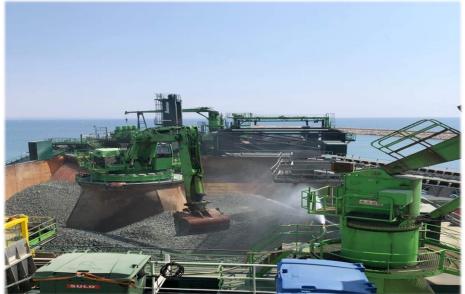

#### **Private Port**

- Operators of our own private Port
- Facilitate import and export operations.

#### **Projects** - Marine Works

- Design, construction and build of our private port.
- Rehabilitation of the area of phosphogypsum deposits in the region of Vassilikos and construction of shields for protection against marine erosion of the coastal front.

#### Construction and infrastructure techniques for Marine Projects:

Metal and injected Piles, interpenetrated Piles and metal boards.

Embankment, transport and placement of boulders.

Use of a floating crane and barge for the transport and placement of boulders.