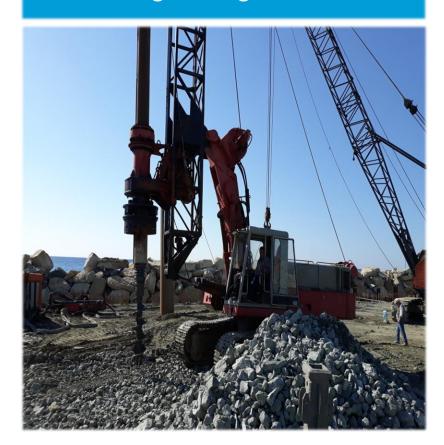

f Kato Paphos (Psarochori)
- Improvement of Fellahoglou Streets and two nearby parking lots.
- Improvement of the road connecting the center with the tourist area of Geroskipou.





## **Momentous Projects**

#### **Projects** - Marine Works







- Design, construction and build of our private port.
- Rehabilitation of the area of phosphogypsum deposits in the region of Vassilikos and construction of shields for protection against marine erosion of the coastal front.

#### Construction and infrastructure techniques for Marine Projects:

Metal and injected Piles, interpenetrated Piles and metal boards.

Embankment, transport and placement of boulders.

Use of a floating crane and barge for the transport and placement of boulders.











## **Equipment**

## Pilling drilling machine



#### Vibro hammer







## **Equipment**

## **Heavy Machinery**



## **Specialized Equipment**









## **New activities / Investments**

- Construction of Terminal platform for importation/ exportation of bitumen.
- 3<sup>rd</sup> Recycling plant in the island.
- Construction & Development of tyre recycling plant.