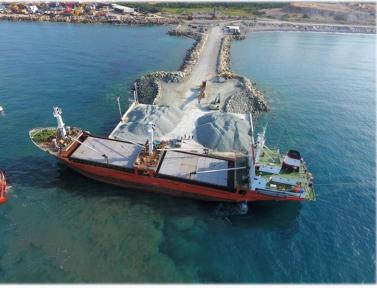

#### **Projects** - Marine Works

- Design, construction and build of our private port.
- Rehabilitation of the area of phosphogypsum deposits in the region of Vassilikos and construction of shields for protection against marine erosion of the coastal front.

#### Construction and infrastructure techniques for Marine Projects:

Metal and injected Piles, interpenetrated Piles and metal boards.

Embankment, transport and placement of boulders.

Use of a floating crane and barge for the transport and placement of boulders.