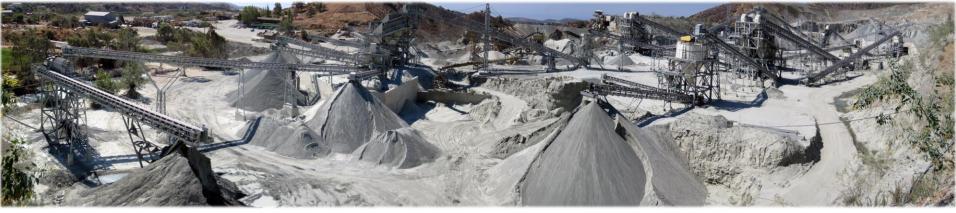

#### Quarry

 The largest privately own quarry in the island 750.000 sq.metrs. 100 million tones of excellent quality aggregate reserves

#### **Crushing Plant**

- First of its kind in Europe, successful installation and implementation of technologically advanced crushing plant unit production capacity 1.300 tones per hour
- Electronically controlled unit at different stages of production – crushing, sieving processing and differentiation – washing up segregation.