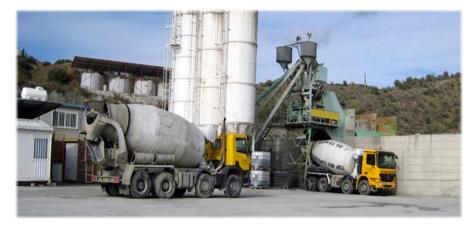

#### Ready Mix Concrete - Batching plant

- Production and distribution of ready mix concrete.
- Permanent and mobile units with production capacity from 80 –
   100 cubic meters per unit per hour.
- High quality and reliable mechanical equipment, machinery and concrete pumps.