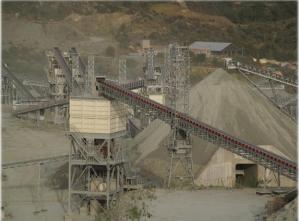

#### **Crushing Plant**

- First of its kind in Europe, successful installation and implementation of technologically advanced crushing plant unit production capacity 1.300 tones per hour
- Electronically controlled unit at different stages of production – crushing, sieving processing and differentiation – washing up segregation.