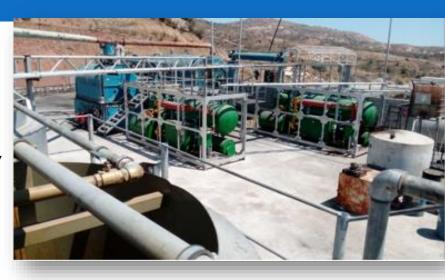

#### Recycling Sorting Plant in Limassol (Monagroulli)

- First of its kind unit for processing construction & demolition waste materials in Cyprus.
- Waste management unit.
- Licensed to storage hazardous material waste ex. Rockwool and asbestos.
- Licensed to accept and handle solid waste such as, glass packaging, car windshields, wood and tyres.

#### THERMOLYSIS PLANT (Tire Recycling)

- In 2012 we started research, development and production of a pilot plant.
- Developed and refined the gasification system that is vastly different from other processes.
- 2018 finally we have achieved the production of on specification fuel products
- We are currently waiting to be licensed in order to officially commence operation.