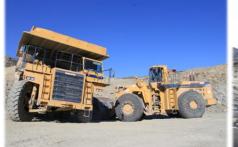

G SORTING PLANT IN PAFOS                                                         |
|      | · ·                                                                                       |







Location: Monagroulli, 30 km Northeast of limassol and only 19km from privately own Port at Vasiliko area.





## **Main Activities**

#### Quarry

 The largest privately own quarry in the island 750.000 sq.metrs. 100 million tones of excellent quality aggregate reserves

#### **Crushing Plant**

- First of its kind in Europe, successful installation and implementation of technologically advanced crushing plant unit production capacity 1.300 tones per hour
- Electronically controlled unit at different stages of production – crushing, sieving processing and differentiation – washing up segregation.











## **Main Activities**

#### **Exports**

- M.S Skyra Vassas Ltd is producing, transporting and exporting aggregates.
- A major strategy of our company is the geographic diversification through exports to Eastern Mediterranean countries such as Greece, Israel, Lebanon and others.







#### **Waste Management Plants**

#### Our group's Waste Management Plants in Cyprus:

- a) Limassol Monagroulli
- b) Pafos Agia Barbara

#### Recycling Sorting Plant in Limassol (Monagroulli)

- First of its kind unit for processing construction & demolition waste materials in Cyprus.
- Waste management unit.
- Licensed to storage hazardous material waste ex. Rockwool and asbestos.
- Licensed to accept and handle solid waste such as, glass packaging, car windshields, wood and tyres.









#### *