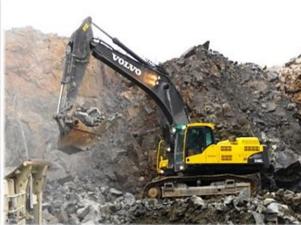

ation.











## **Main Activities**

#### **Exports**

- M.S Skyra Vassas Ltd is producing, transporting and exporting aggregates.
- A major strategy of our company is the geographic diversification through exports to Eastern Mediterranean countries such as Greece, Israel, Lebanon and others.







#### **Waste Management Plants**

#### Our group's Waste Management Plants in Cyprus:

- a) Limassol Monagroulli
- b) Pafos Agia Barbara

#### Recycling Sorting Plant in Limassol (Monagroulli)

- First of its kind unit for processing construction & demolition waste materials in Cyprus.
- Waste management unit.
- Licensed to storage hazardous material waste ex. Rockwool and asbestos.
- Licensed to accept and handle solid waste such as, glass packaging, car windshields, wood and tyres.









#### **Waste Management Plants**

#### **RECYCLING SORTING PLANT IN PAFOS - (Agia Varvara)**

- From 1<sup>st</sup> of February 2020, the second licensed waste management plant for construction and demolition (AEKK) treatment plant commenced its operation.
- □ The plant in Paphos can process 40 tons of waste per hour.









## Waste Management Plants

#### THERMOLYSIS PLANT (Tire Recycling)

- In 2012 we started research, development and production of a pilot plant.
- Developed and refined the gasification system that is vastly different from other processes.
- 2018 finally we have achieved the production of on specification fuel products
- We are currently waiting to be licensed in order to officially commence operation.



## **Main Activities**









## **Momentous Projects**