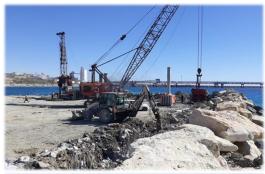

#### **Projects** - Marine Works

- Design, construction and build of our private port.
- Rehabilitation of the area of phosphogypsum deposits in the region of Vassilikos and construction of shields for protection against marine erosion of the coastal front.

#### Construction and infrastructure techniques for Marine Projects:

Metal and injected Piles, interpenetrated Piles and metal boards.

Embankment, transport and placement of boulders.

Use of a floating crane and barge for the transport and placement of boulders.