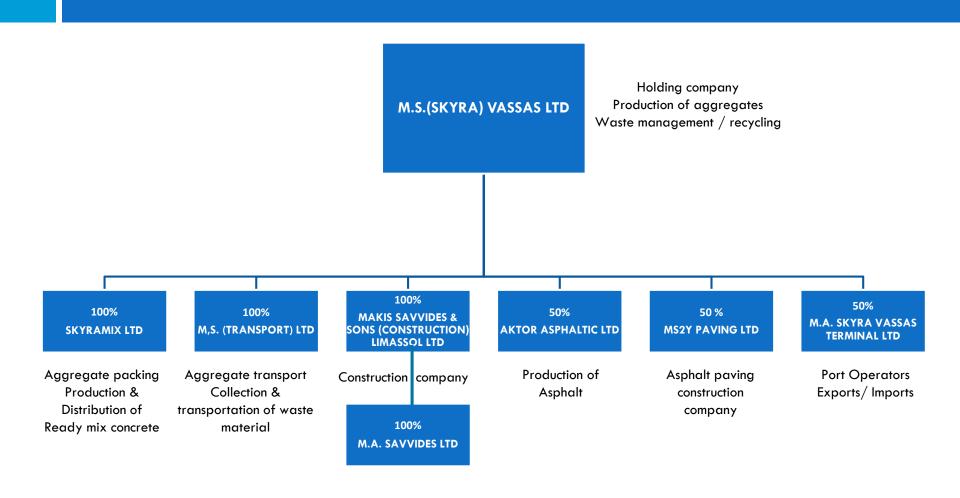

## Skyra Vassas Group of Companies Structure

# Corporate Structure / Strategic Development

- Commencement of operations by founder Makis Savvides 1967.
- Specialised executive personnel targeting development / strategic alliances with subcontractors, suppliers, associates and financiers.
- Strategic implementation of vertical integration provides economies of scale
   development, excellent handling and utilisation of materials and resources of the group.
- Major supplier of excellent quality construction materials in Cyprus and Abroad.
- Recent strategic developments include:
  - Construction and Operation of our private port for loading/unloading of aggregates and other heavy materials(dirty cargo)
  - ii. Packing and distribution of aggregates
  - iii. Import and distribution of bitumen
  - iv. Production and distribution asphalt concrete
  - v. Execution of structural works
  - vi. Waste management / recycling
- Quality upgrading of procedures, continuous training, enhancement and specialisation of working force