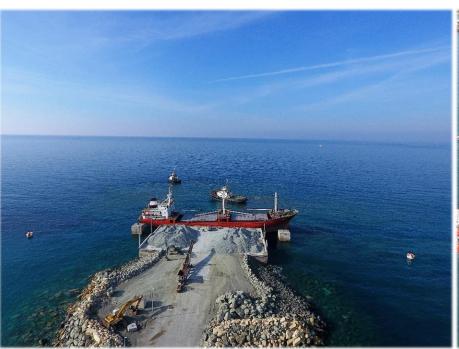

#### **Private Port**

- Operators of our own private Port
- Facilitate import and export operations.

#### **Projects** - Marine Works

- Design, construction and build of our private port.
- Rehabilitation of the area of phosphogypsum deposits in the region of Vassilikos and construction of shields for protection against marine erosion of the coastal front.

#### Construction and infrastructure techniques for Marine Projects:

Metal and injected Piles, interpenetrated Piles and metal boards.

Embankment, transport and placement of boulders.

Use of a floating crane and barge for the transport and placement of boulders.