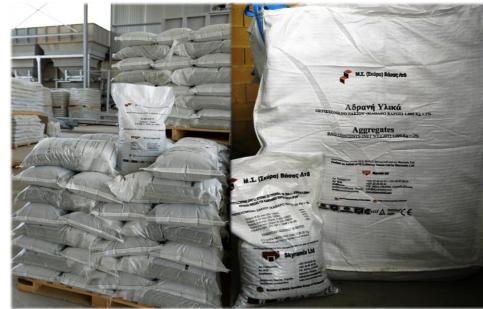

#### **Aggregate Packing Plant**

- Processing, packing and distribution of aggregates of 25kg and 1tone bags.
- Capability of size and weights of aggregates.