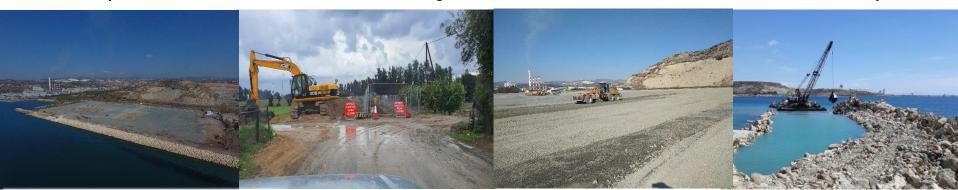

#### **Projects** - Marine Works

- Design, construction and build of our private port.
- Rehabilitation of the area of phosphogypsum deposits in the region of Vassilikos and construction of shields for protection against marine erosion of the coastal front.

#### Construction and infrastructure techniques for Marine Projects:

Metal and injected Piles, interpenetrated Piles and metal boards.

Embankment, transport and placement of boulders.

Use of a floating crane and barge for the transport and placement of boulders.