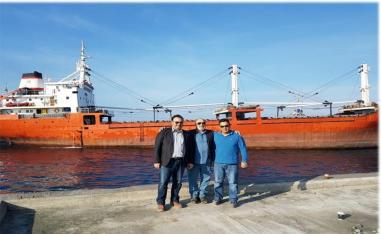

#### **Exports** – Leviathan Project

M.S Skyra Vassas LTD produced, transported and exported aggregates for the Leviathan project in the Mediterranean sea that was used as the underwater gas pipeline bedding.

#### **Exports** – Greece Railroad

 M.S. (SKYRA) VASAS LTD produces, transports and exports inert materials for rail ballast in Greece via its own port