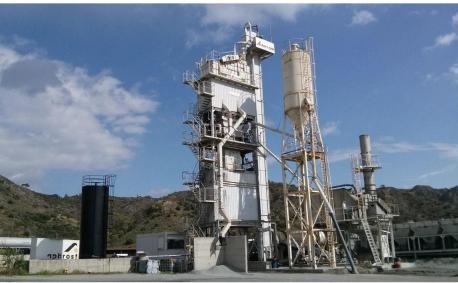

#### **Asphalt Plant**

- Privately own asphalt plant
- Production Capacity 200 tones per hour.
- Importation, storage and distribution of bitumen.