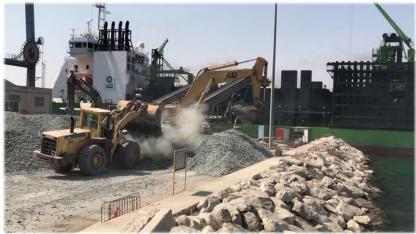

#### **Private Port**

- Operators of our own private Port
- Facilitate import and export operations.

#### **Projects** - Marine Works

- Design, construction and build of our private port.
- Rehabilitation of the area of phosphogypsum deposits in the region of Vassilikos and construction of shields for protection against marine erosion of the coastal front.

#### Construction and infrastructure techniques for Marine Projects:

Metal and injected Piles, interpenetrated Piles and metal boards.

Embankment, transport and placement of boulders.

Use of a floating crane and barge for the transport and placement of boulders.