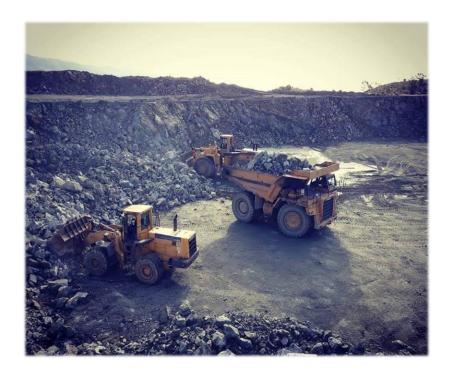

#### Quarry

 The largest privately own quarry in the island 750.000 sq.metrs. 100 million tones of excellent quality aggregate reserves

#### **Crushing Plant**

- First of its kind in Europe, successful installation and implementation of technologically advanced crushing plant unit production capacity 1.300 tones per hour
- Electronically controlled unit at different stages of production – crushing, sieving processing and differentiation – washing up segregation.