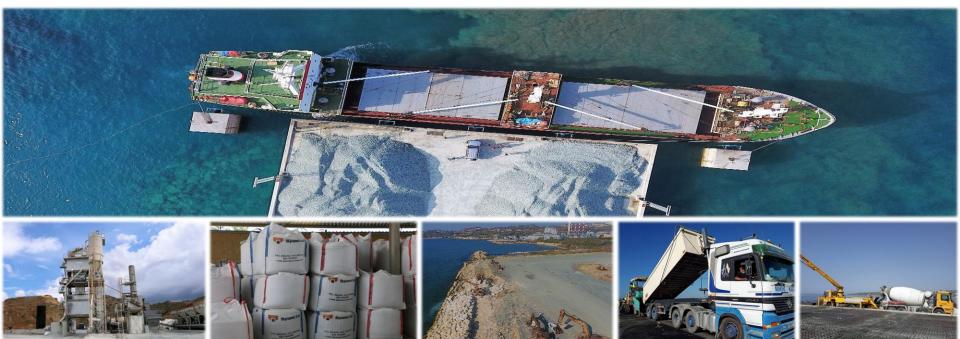

#### **Exports**

- M.S Skyra Vassas Ltd is producing, transporting and exporting aggregates.
- A major strategy of our company is the geographic diversification through exports to Eastern Mediterranean countries such as Greece, Israel, Lebanon and others.

#### **Exports** – Leviathan Project

M.S Skyra Vassas LTD produced, transported and exported aggregates for the Leviathan project in the Mediterranean sea that was used as the underwater gas pipeline bedding.

#### **Exports** – Greece Railroad

 M.S. (SKYRA) VASAS LTD produces, transports and exports inert materials for rail ballast in Greece via its own port

#### **Private Port**

- Operators of our own private Port
- Facilitate import and export operations.

#### **Asphalt Plant**

- Privately own asphalt plant
- Production Capacity 200 tones per hour.
- Importation, storage and distribution of bitumen.