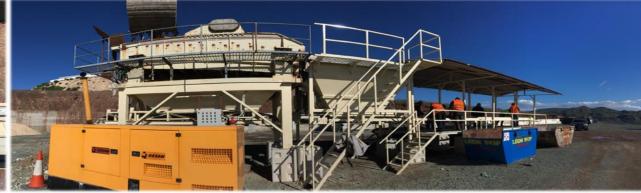

#### **RECYCLING SORTING PLANT IN PAFOS - (Agia Varvara)**

- From 1<sup>st</sup> of February 2020, the second licensed waste management plant for construction and demolition (AEKK) treatment plant commenced its operation.
- □ The plant in Paphos can process 40 tons of waste per hour.