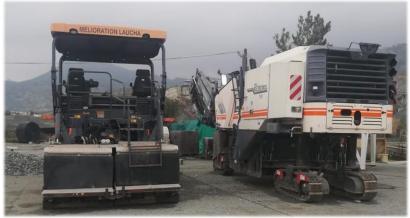

#### **Asphalt Plant**

- Privately own asphalt plant
- Production Capacity 200 tones per hour.
- Importation, storage and distribution of bitumen.