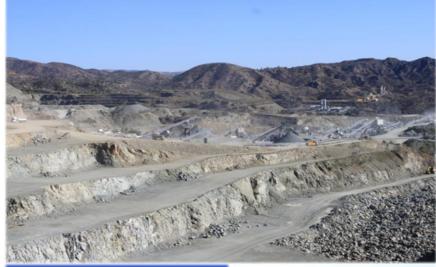

#### Quarry

 The largest privately own quarry in the island 750.000 sq.metrs. 100 million tones of excellent quality aggregate reserves

#### **Crushing Plant**

- First of its kind in Europe, successful installation and implementation of technologically advanced crushing plant unit production capacity 1.300 tones per hour
- Electronically controlled unit at different stages of production – crushing, sieving processing and differentiation – washing up segregation.