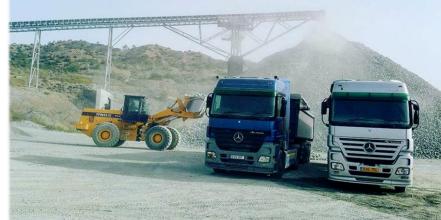

#### Quarry

 The largest privately own quarry in the island 750.000 sq.metrs. 100 million tones of excellent quality aggregate reserves

#### **Crushing Plant**

- First of its kind in Europe, successful installation and implementation of technologically advanced crushing plant unit production capacity 1.300 tones per hour
- Electronically controlled unit at different stages of production – crushing, sieving processing and differentiation – washing up segregation.

#### **Transportation Company**

- Licensed to collect and transport waste materials.
- Privately own heavy lorry and truck trailers fleet.
- Transportation of group production island wide.
- Capability of transportation and relocation of heavy equipment and machinery.