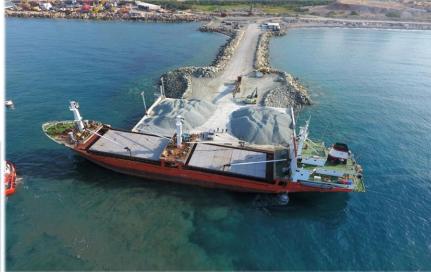

#### **Private Port**

- Operators of our own private Port
- Facilitate import and export operations.

#### **Projects** - Marine Works

- Design, construction and build of our private port.
- Rehabilitation of the area of phosphogypsum deposits in the region of Vassilikos and construction of shields for protection against marine erosion of the coastal front.

#### Construction and infrastructure techniques for Marine Projects:

Metal and injected Piles, interpenetrated Piles and metal boards.

Embankment, transport and placement of boulders.

Use of a floating crane and barge for the transport and placement of boulders.