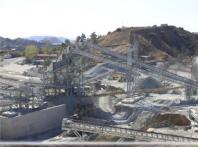

#### **Crushing Plant**

- First of its kind in Europe, successful installation and implementation of technologically advanced crushing plant unit production capacity 1.300 tones per hour
- Electronically controlled unit at different stages of production – crushing, sieving processing and differentiation – washing up segregation.