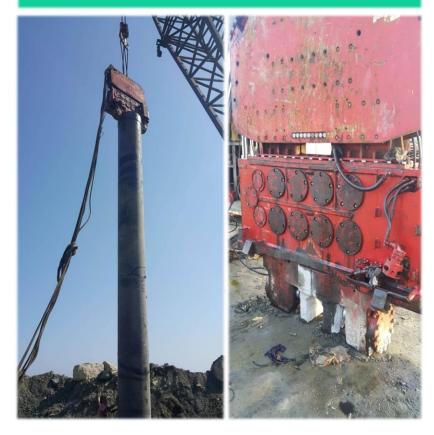

hori)
- Improvement of Fellahoglou Streets and two nearby parking lots.
- Improvement of the road connecting the center with the tourist area of Geroskipou.





## **Momentous Projects**

#### **Projects** - Marine Works







- Design, construction and build of our private port.
- Rehabilitation of the area of phosphogypsum deposits in the region of Vassilikos and construction of shields for protection against marine erosion of the coastal front.

#### Construction and infrastructure techniques for Marine Projects:

Metal and injected Piles, interpenetrated Piles and metal boards.

Embankment, transport and placement of boulders.

Use of a floating crane and barge for the transport and placement of boulders.











## **Equipment**

## Pilling drilling machine



#### Vibro hammer







## **Equipment**

## **Heavy Machinery**



## **Specialized Equipment**









## **New activities / Investments**

- Construction of Terminal platform for importation/ exportation of bitumen.
- 3<sup>rd</sup> Recycling plant in the island.
- Construction & Development of tyre recycling plant.