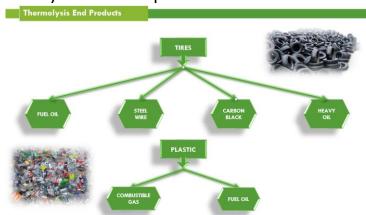

#### THERMOLYSIS PLANT (Tire Recycling)

- In 2012 we started research, development and production of a pilot plant.
- Developed and refined the gasification system that is vastly different from other processes.
- 2018 finally we have achieved the production of on specification fuel products
- We are currently waiting to be licensed in order to officially commence operation.