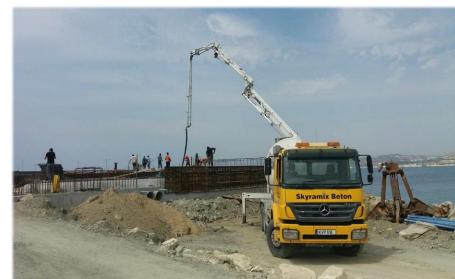

#### Ready Mix Concrete - Batching plant

- Production and distribution of ready mix concrete.
- Permanent and mobile units with production capacity from 80 –
   100 cubic meters per unit per hour.
- High quality and reliable mechanical equipment, machinery and concrete pumps.