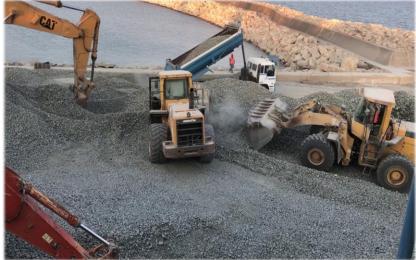

#### Quarry

 The largest privately own quarry in the island 750.000 sq.metrs. 100 million tones of excellent quality aggregate reserves

#### **Crushing Plant**

- First of its kind in Europe, successful installation and implementation of technologically advanced crushing plant unit production capacity 1.300 tones per hour
- Electronically controlled unit at different stages of production – crushing, sieving processing and differentiation – washing up segregation.