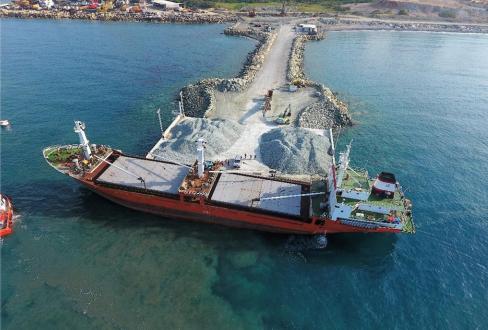

#### **Private Port**

- Operators of our own private Port
- Facilitate import and export operations.

#### **Projects** - Marine Works

- Design, construction and build of our private port.
- Rehabilitation of the area of phosphogypsum deposits in the region of Vassilikos and construction of shields for protection against marine erosion of the coastal front.

#### Construction and infrastructure techniques for Marine Projects:

Metal and injected Piles, interpenetrated Piles and metal boards.

Embankment, transport and placement of boulders.

Use of a floating crane and barge for the transport and placement of boulders.