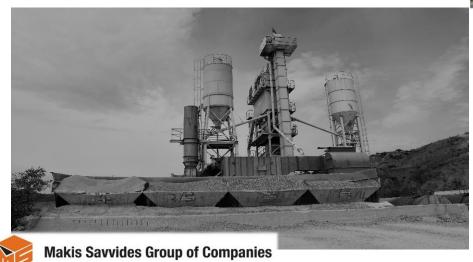

#### Ready Mix Concrete - Batching plant

- Production and distribution of ready mix concrete.
- Permanent and mobile units with production capacity from 80 –
   100 cubic meters per unit per hour.
- High quality and reliable mechanical equipment, machinery and concrete pumps.