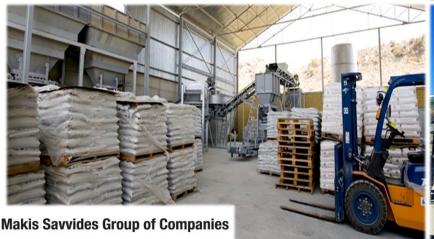

#### **Aggregate Packing Plant**

- Processing, packing and distribution of aggregates of 25kg and 1tone bags.
- Capability of size and weights of aggregates.

#### Quarry

 The largest privately own quarry in the island 750.000 sq.metrs. 100 million tones of excellent quality aggregate reserves

#### **Crushing Plant**

- First of its kind in Europe, successful installation and implementation of technologically advanced crushing plant unit production capacity 1.300 tones per hour
- Electronically controlled unit at different stages of production – crushing, sieving processing and differentiation – washing up segregation.