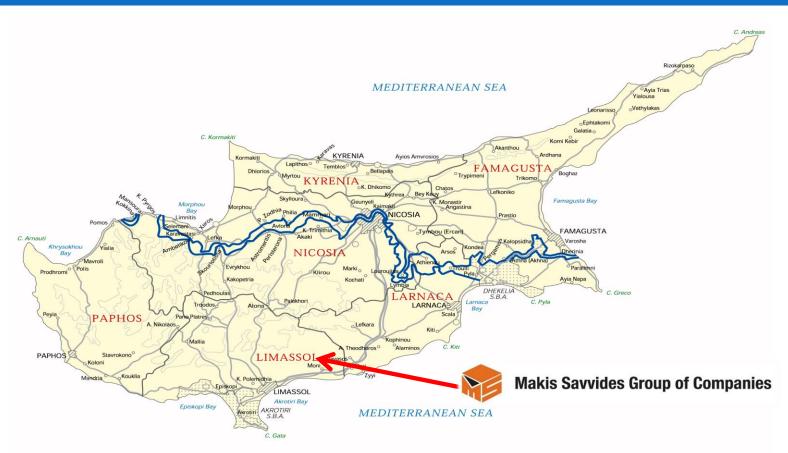

Location: Monagroulli, 30 km Northeast of limassol and only 19km from privately own Port at Vasiliko area.