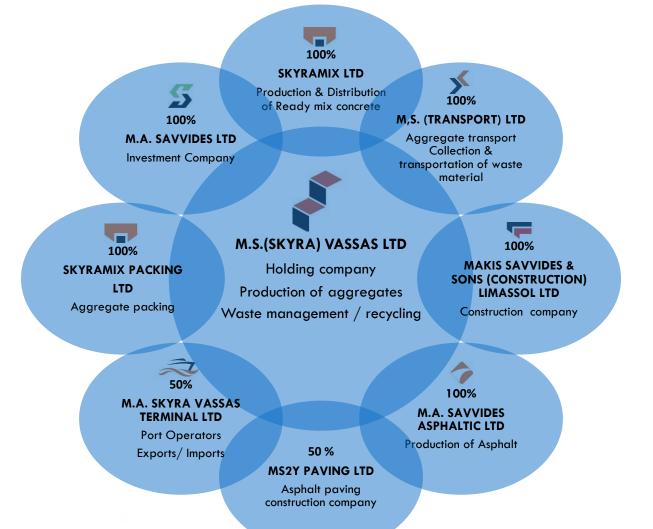

## Skyra Vassas Group of Companies Structure

Makis Savvides Group of Companies

# Corporate Structure / Strategic Development

- Commencement of operations by founder Makis Savvides 1967.
- Specialised executive personnel targeting development / strategic alliances with subcontractors, suppliers, associates and financiers.
- Strategic implementation of vertical integration provides economies of scale development, excellent handling and utilisation of materials and resources of the group.
- Major supplier of excellent quality construction materials in Cyprus and Abroad.
- Recent strategic developments include:
  - Construction and Operation of our private port for loading/unloading of i. aggregates and other heavy materials(dirty cargo)
  - Packing and distribution of aggregates ii.
  - Import and distribution of bitumen iii.
  - Production and distribution asphalt concrete iv.
  - Execution of structural works ν.
  - Waste management / recycling vi.
- Quality upgrading of procedures, continuous training, enhancement and specialisation of working force