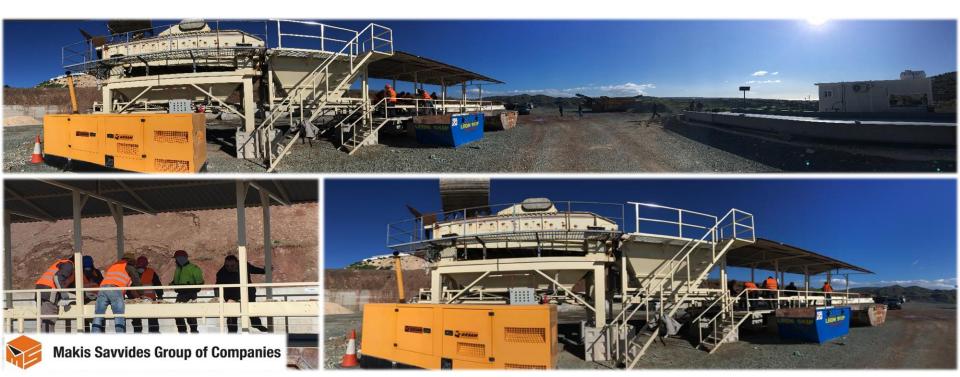

#### **RECYCLING SORTING PLANT IN PAFOS - (Agia Varvara)**

- From 1<sup>st</sup> of February 2020, the second licensed waste management plant for construction and demolition (AEKK) treatment plant commenced its operation.
- □ The plant in Paphos can process 40 tons of waste per hour.