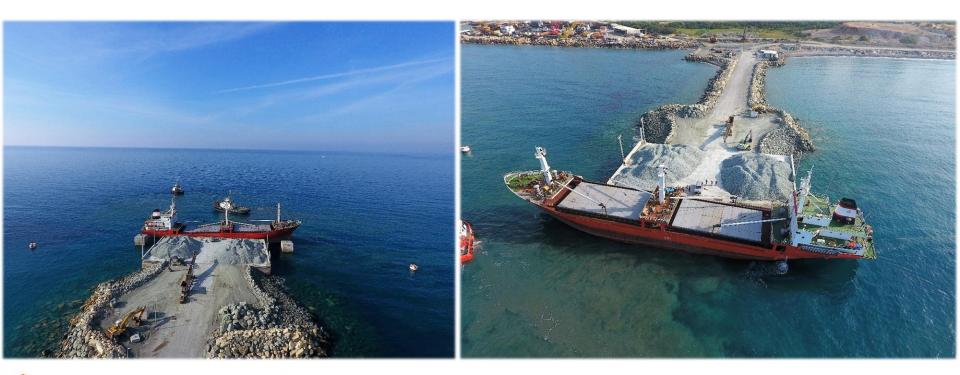

#### Projects - Marine Works

- Deepening and widening the entrance of the port to the naval base Evangelos Florakis.
- Design, construction and build of our private port.
- Rehabilitation of the area of phosphogypsum deposits in the region of Vassilikos and construction of shields for protection against marine erosion of the coastal front.

Construction and infrastructure techniques for Marine Projects:
Metal and injected Piles, interpenetrated Piles and metal boards.
Embankment, transport and placement of boulders.

Use of a floating crane and barge for the transport and placement of boulders.