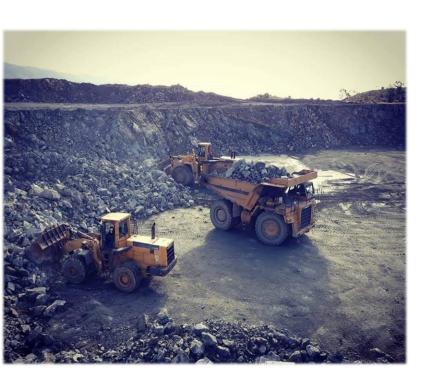

#### Quarry

The largest privately own quarry in the island 750.000 sq.metrs. 100 million tones of excellent quality aggregate reserves

#### **Exports**

- M.S Skyra Vassas Ltd is producing, transporting and exporting aggregates.
- A major strategy of our company is the geographic diversification through exports to Eastern Mediterranean countries such as Greece, Israel, Lebanon and others.