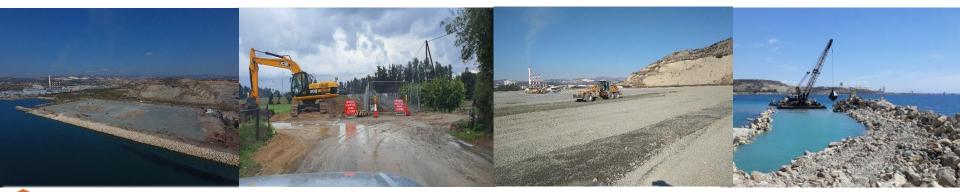

#### Projects - Marine Works

- Deepening and widening the entrance of the port to the naval base Evangelos Florakis.
- Design, construction and build of our private port.
- Rehabilitation of the area of phosphogypsum deposits in the region of Vassilikos and construction of shields for protection against marine erosion of the coastal front.

Construction and infrastructure techniques for Marine Projects:
Metal and injected Piles, interpenetrated Piles and metal boards.
Embankment, transport and placement of boulders.

Use of a floating crane and barge for the transport and placement of boulders.