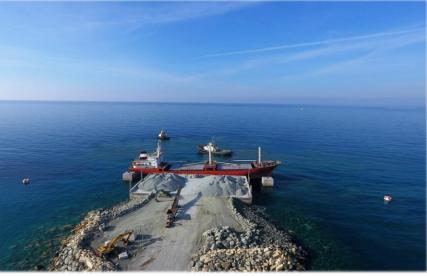

#### **Private Port**

- Operators of our own private Port
- Facilitate import and export operations.

#### Projects - Marine Works

- Deepening and widening the entrance of the port to the naval base Evangelos Florakis.
- Design, construction and build of our private port.
- Rehabilitation of the area of phosphogypsum deposits in the region of Vassilikos and construction of shields for protection against marine erosion of the coastal front.

Construction and infrastructure techniques for Marine Projects:
Metal and injected Piles, interpenetrated Piles and metal boards.
Embankment, transport and placement of boulders.

Use of a floating crane and barge for the transport and placement of boulders.