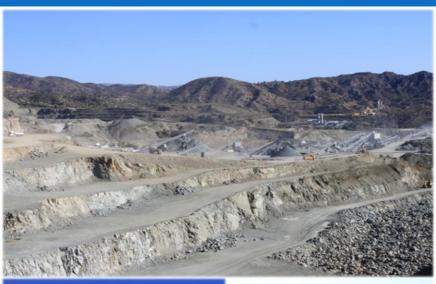

TTY - M.A. SKYRA VASSAS TERMINAL LTD                                |
| 2020 | • RECYCLING SORTING PLANT IN PAFOS                                                            |

Makis Savvides Group of Companies





Location : Monagroulli, 30 km Northeast of limassol and only 19km from privately own Port at Vasiliko area.





#### Quarry

The largest privately own quarry in the island 750.000 sq.metrs. 100 million tones of excellent quality aggregate reserves

#### **Crushing Plant**

- First of its kind in Europe, successful installation and implementation of technologically advanced crushing plant unit
  production capacity 1.300 tones per hour
- Electronically controlled unit at different stages of production – crushing, sieving processing and differentiation – washing up segregation.











#### **Exports**

- M.S Skyra Vassas Ltd is producing, transporting and exporting aggregates.
- A major strategy of our company is the geographic diversification through exports to Eastern Mediterranean countries such as Greece, Israel, Lebanon and others.







#### **Waste Management Plants**

#### Our group's Waste Management Plants in Cyprus :

- a) Limassol Monagroulli
- b) Pafos Agia Barbara

#### **Recycling Sorting Plant in Limassol (Monagroulli)**

- □ First of its kind unit for processing construction & demolition waste materials in Cyprus.
- □ Waste management unit.
- Licensed to storage hazardous material waste ex. Rockwool and asbestos.
- Licensed to accept and handle solid waste such as, glass packaging, car windshields, wood and tyres.





#### **Waste Management