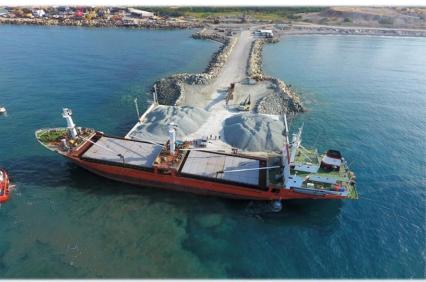

#### **Exports**

- M.S Skyra Vassas Ltd is producing, transporting and exporting aggregates.
- A major strategy of our company is the geographic diversification through exports to Eastern Mediterranean countries such as Greece, Israel, Lebanon and others.

#### **Exports** – Leviathan Project

 M.S Skyra Vassas LTD produced, transported and exported aggregates for the Leviathan project in the Mediterranean sea that was used as the underwater gas pipeline bedding.

#### **Exports** – Greece Railroad

 M.S. (SKYRA) VASAS LTD produces, transports and exports inert materials for rail ballast in Greece via its own port

Makis Savvides Group of Companies

#### **Private Port**

- Operators of our own private Port
- Facilitate import and export operations.