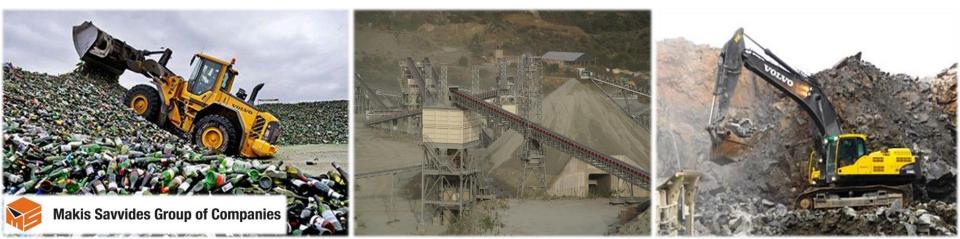

#### Quarry

The largest privately own quarry in the island 750.000 sq.metrs. 100 million tones of excellent quality aggregate reserves

#### **Crushing Plant**

- First of its kind in Europe, successful installation and implementation of technologically advanced crushing plant unit
  production capacity 1.300 tones per hour
- Electronically controlled unit at different stages of production – crushing, sieving processing and differentiation – washing up segregation.

#### **Recycling Sorting Plant in Limassol (Monagroulli)**

- □ First of its kind unit for processing construction & demolition waste materials in Cyprus.
- □ Waste management unit.
- Licensed to storage hazardous material waste ex. Rockwool and asbestos.
- Licensed to accept and handle solid waste such as, glass packaging, car windshields, wood and tyres.