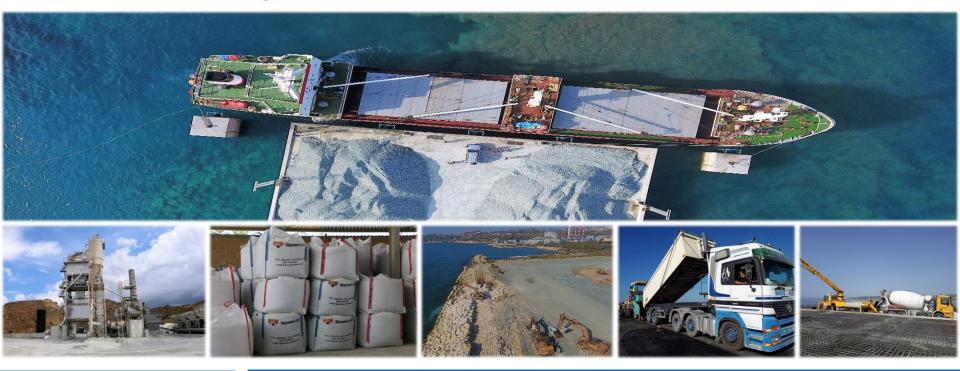

#### **Exports**

- M.S Skyra Vassas Ltd is producing, transporting and exporting aggregates.
- A major strategy of our company is the geographic diversification through exports to Eastern Mediterranean countries such as Greece, Israel, Lebanon and others.

#### **Exports** – Leviathan Project

 M.S Skyra Vassas LTD produced, transported and exported aggregates for the Leviathan project in the Mediterranean sea that was used as the underwater gas pipeline bedding.

#### **Exports** – Greece Railroad

 M.S. (SKYRA) VASAS LTD produces, transports and exports inert materials for rail ballast in Greece via its own port

Makis Savvides Group of Companies

#### **Asphalt Plant**

- Privately own asphalt plant
- Production Capacity 200 tones per hour.
- Importation, storage and distribution of bitumen.

#### **Private Port**

- Operators of our own private Port
- Facilitate import and export operations.