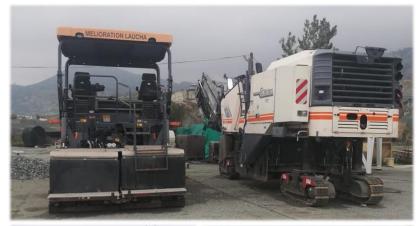

#### **Asphalt Plant**

- Privately own asphalt plant
- Production Capacity 200 tones per hour.
- Importation, storage and distribution of bitumen.

#### **Heavy Machinery**

#### **Specialized Equipment**