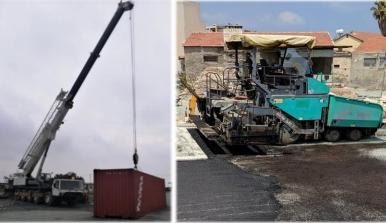

#### **Asphalt Plant**

- Privately own asphalt plant
- Production Capacity 200 tones per hour.
- Importation, storage and distribution of bitumen.

#### **Construction Company**

- Licensed to execute all types of technical works class A
- Demolition and formation, de commissioning of asbestos quarry
- Reformation projects
- Road works (construction reformation improvement of road network across the island)
- Construction and infrastructure techniques for Port Projects
- Constructions of athletic grounds (Agios Tychonas and Pentakomo)

#### Projects

- Design & Construction of a crushing plant line with a production capacity of 1,300t/h (steel structures, installation of electromechanical equipment, etc.)
- Reconstruction works (Community of Arsou, Fasoulas and Polis Chrysochous)
- Road Construction Projects (Modification and improvement of Miltonos and Paphos streets, asphalt works for the project 'Construction of a new passenger room in Limassol Port', road construction in the area of Markidio Theater in Paphos etc.)
- Restoration and enhancement of the traditional core of Kato Paphos (Psarochori)
- Improvement of Fellahoglou Streets and two nearby parking lots.
- Improvement of the road connecting the center with the tourist area of Geroskipou.