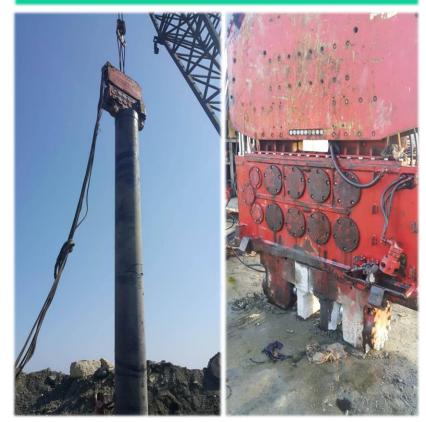

Improvement of the road connecting the center with the tourist area of Geroskipou.







### **Momentous Projects**

#### Projects - Marine Works





- Deepening and widening the entrance of the port to the naval base Evangelos Florakis.
- Design, construction and build of our private port.
- Rehabilitation of the area of phosphogypsum deposits in the region of Vassilikos and construction of shields for protection against marine erosion of the coastal front.

Construction and infrastructure techniques for Marine Projects:
Metal and injected Piles, interpenetrated Piles and metal boards.
Embankment, transport and placement of boulders.

Use of a floating crane and barge for the transport and placement of boulders.







#### Equipment

#### Pilling drilling machine



#### Vibro hammer







#### Equipment

#### **Heavy Machinery**





#### **Specialized Equipment**





## New activities / Investments

- Construction of Terminal platform for importation/ exportation of bitumen.
- $\Box$  3<sup>rd</sup> Recycling plant in the island.
- Construction & Development of tyre recycling plant.