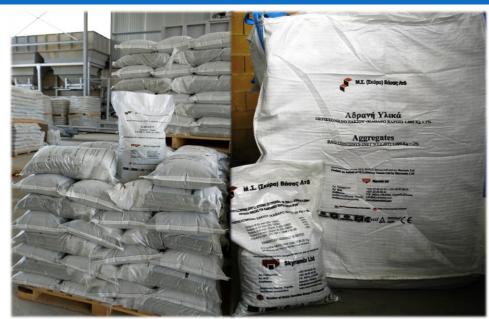

#### **Aggregate Packing Plant**

- Processing, packing and distribution of aggregates of 25kg and 1 tone bags.
- Capability of size and weights of aggregates.