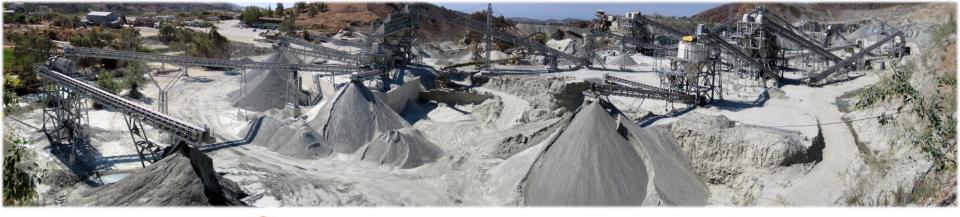

#### Quarry

The largest privately own quarry in the island 750.000 sq.metrs. 100 million tones of excellent quality aggregate reserves

#### **Crushing Plant**

- First of its kind in Europe, successful installation and implementation of technologically advanced crushing plant unit
  production capacity 1.300 tones per hour
- Electronically controlled unit at different stages of production – crushing, sieving processing and differentiation – washing up segregation.