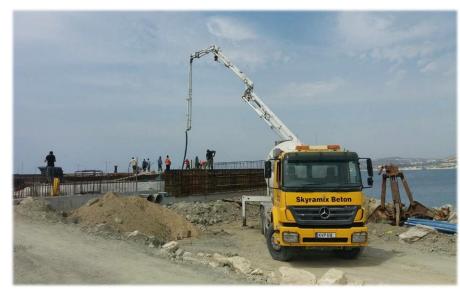

#### **Ready Mix Concrete** – Batching plant

- Production and distribution of ready mix concrete.
- Permanent and mobile units with production capacity from 80 100 cubic meters per unit per hour.
- High quality and reliable mechanical equipment, machinery and concrete pumps.