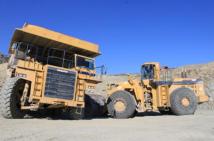

#### **Crushing Plant**

- First of its kind in Europe, successful installation and implementation of technologically advanced crushing plant unit
  production capacity 1.300 tones per hour
- Electronically controlled unit at different stages of production – crushing, sieving processing and differentiation – washing up segregation.