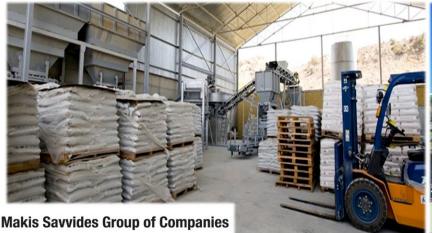

#### **Aggregate Packing Plant**

- Processing, packing and distribution of aggregates of 25kg and 1 tone bags.
- Capability of size and weights of aggregates.