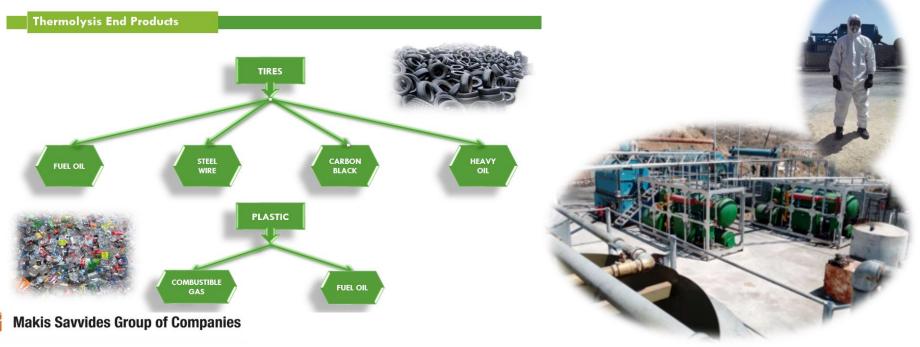

#### THERMOLYSIS PLANT (Tire Recycling)

- In 2012 we started research, development and production of a pilot plant.
- Developed and refined the gasification system that is vastly different from other processes.
- 2018 finally we have achieved the production of on specification fuel products
- We are currently waiting to be licensed in order to officially commence operation.

## New activities / Investments

- Construction of Terminal platform for importation/ exportation of bitumen.
- $\Box$  3<sup>rd</sup> Recycling plant in the island.
- Construction & Development of tyre recycling plant.