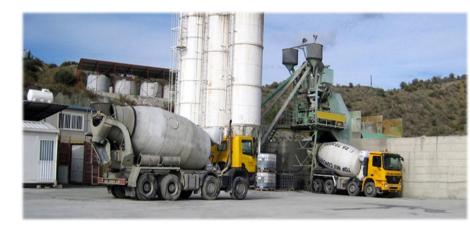

#### **Ready Mix Concrete** – Batching plant

- Production and distribution of ready mix concrete.
- Permanent and mobile units with production capacity from 80 100 cubic meters per unit per hour.
- High quality and reliable mechanical equipment, machinery and concrete pumps.