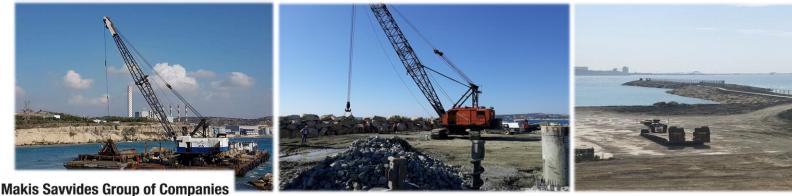

#### Projects - Marine Works

- Deepening and widening the entrance of the port to the naval base Evangelos Florakis.
- Design, construction and build of our private port.
- Rehabilitation of the area of phosphogypsum deposits in the region of Vassilikos and construction of shields for protection against marine erosion of the coastal front.

Construction and infrastructure techniques for Marine Projects:
Metal and injected Piles, interpenetrated Piles and metal boards.
Embankment, transport and placement of boulders.

Use of a floating crane and barge for the transport and placement of boulders.