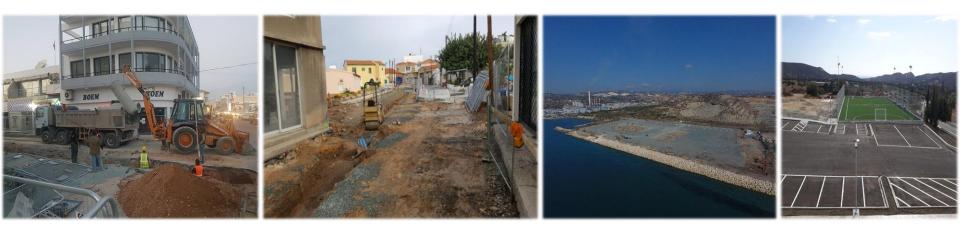

#### **Construction Company**

- Licensed to execute all types of technical works class A
- Demolition and formation, de commissioning of asbestos quarry
- Reformation projects
- Road works (construction reformation improvement of road network across the island)
- Construction and infrastructure techniques for Port Projects
- Constructions of athletic grounds (Agios Tychonas and Pentakomo)

#### Projects

- Design & Construction of a crushing plant line with a production capacity of 1,300t/h (steel structures, installation of electromechanical equipment, etc.)
- Reconstruction works (Community of Arsou, Fasoulas and Polis Chrysochous)
- Road Construction Projects (Modification and improvement of Miltonos and Paphos streets, asphalt works for the project 'Construction of a new passenger room in Limassol Port', road construction in the area of Markidio Theater in Paphos etc.)
- Restoration and enhancement of the traditional core of Kato Paphos (Psarochori)
- Improvement of Fellahoglou Streets and two nearby parking lots.
- Improvement of the road connecting the center with the tourist area of Geroskipou.