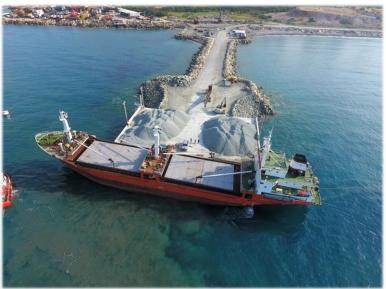

#### Projects - Marine Works

- Deepening and widening the entrance of the port to the naval base Evangelos Florakis.
- Design, construction and build of our private port.
- Rehabilitation of the area of phosphogypsum deposits in the region of Vassilikos and construction of shields for protection against marine erosion of the coastal front.

Construction and infrastructure techniques for Marine Projects:
Metal and injected Piles, interpenetrated Piles and metal boards.
Embankment, transport and placement of boulders.

Use of a floating crane and barge for the transport and placement of boulders.