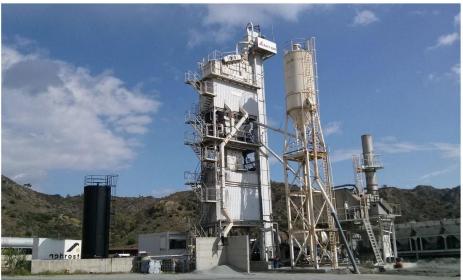

#### **Asphalt Plant**

- Privately own asphalt plant
- Production Capacity 200 tones per hour.
- Importation, storage and distribution of bitumen.