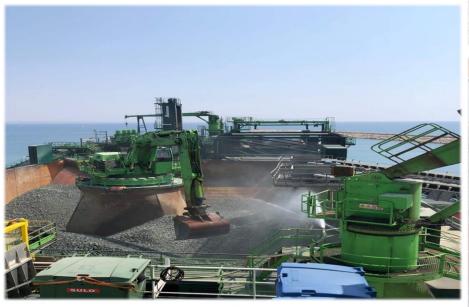

#### Quarry

The largest privately own quarry in the island 750.000 sq.metrs. 100 million tones of excellent quality aggregate reserves

#### **Crushing Plant**

- First of its kind in Europe, successful installation and implementation of technologically advanced crushing plant unit
  production capacity 1.300 tones per hour
- Electronically controlled unit at different stages of production – crushing, sieving processing and differentiation – washing up segregation.