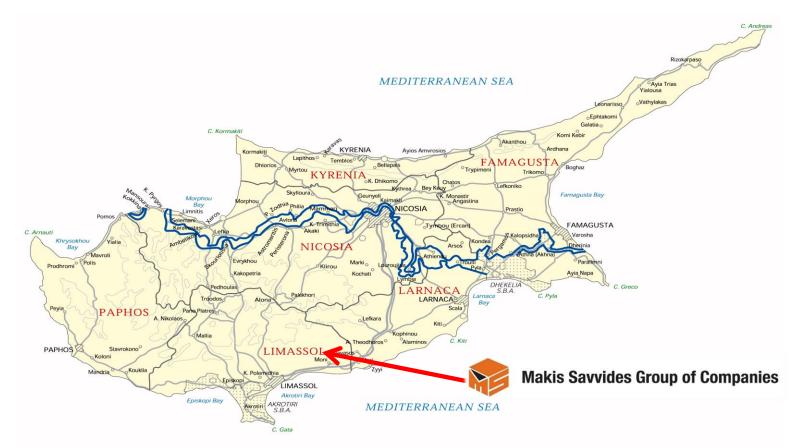

Makis Savvides Group of Companies

Location : Monagroulli, 30 km Northeast of limassol and only 19km from privately own Port at Vasiliko area.