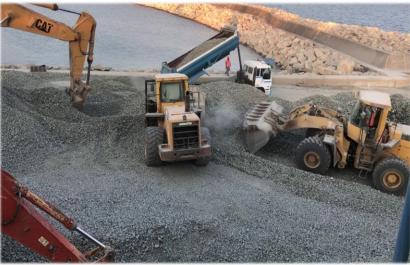

#### Quarry

The largest privately own quarry in the island 750.000 sq.metrs. 100 million tones of excellent quality aggregate reserves

#### **Crushing Plant**

- First of its kind in Europe, successful installation and implementation of technologically advanced crushing plant unit
  production capacity 1.300 tones per hour
- Electronically controlled unit at different stages of production – crushing, sieving processing and differentiation – washing up segregation.