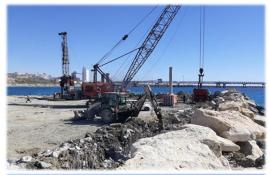

#### Projects - Marine Works

- Deepening and widening the entrance of the port to the naval base Evangelos Florakis.
- Design, construction and build of our private port.
- Rehabilitation of the area of phosphogypsum deposits in the region of Vassilikos and construction of shields for protection against marine erosion of the coastal front.

Construction and infrastructure techniques for Marine Projects:
Metal and injected Piles, interpenetrated Piles and metal boards.
Embankment, transport and placement of boulders.

Use of a floating crane and barge for the transport and placement of boulders.

#### Pilling drilling machine

#### Vibro hammer