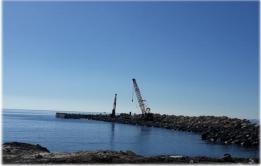

#### Projects - Marine Works

- Deepening and widening the entrance of the port to the naval base Evangelos Florakis.
- Design, construction and build of our private port.
- Rehabilitation of the area of phosphogypsum deposits in the region of Vassilikos and construction of shields for protection against marine erosion of the coastal front.

Construction and infrastructure techniques for Marine Projects:
Metal and injected Piles, interpenetrated Piles and metal boards.
Embankment, transport and placement of boulders.

Use of a floating crane and barge for the transport and placement of boulders.